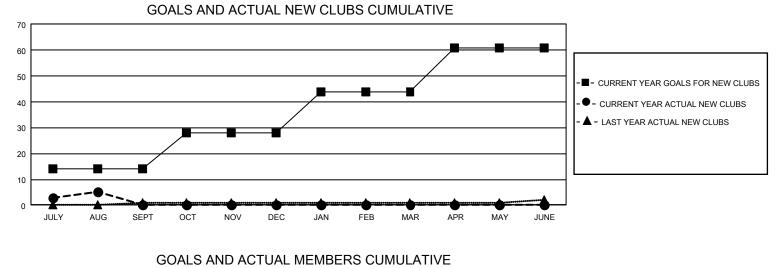

## GAT Constitutional Area 5 - China

REPORT DOES NOT INCLUDE CLUBS IN UNDISTRICTED AREAS.

| Clubs                 |               |           |               | Members               |                        |                         |                                                    |
|-----------------------|---------------|-----------|---------------|-----------------------|------------------------|-------------------------|----------------------------------------------------|
| RESULTS FOR 2021-2022 |               |           |               | RESULTS FOR 2021-2022 |                        |                         |                                                    |
| QUARTER               | NEW CLUB GOAL | NEW CLUBS | DROPPED CLUBS | QUARTER               | BER GROWTH NET<br>GOAL | MEMBER GROWTH<br>ACTUAL | DROPPED<br>MEMBERS ACTUAL<br>(including transfers) |
| JULY/AUG/SEPT         | 42            | 5         | 2             | JULY/AUG/SEPT         | 1668                   | 722                     | 312                                                |
| OCT/NOV/DEC           | 42            | 0         | 0             | OCT/NOV/DEC           | 1398                   | 0                       | 0                                                  |
| JAN/FEB/MAR           | 48            | 0         | 0             | JAN/FEB/MAR           | 651                    | 0                       | 0                                                  |
| APR/MAY/JUNE          | 51            | 0         | 0             | APR/MAY/JUNE          | 202                    | 0                       | 0                                                  |