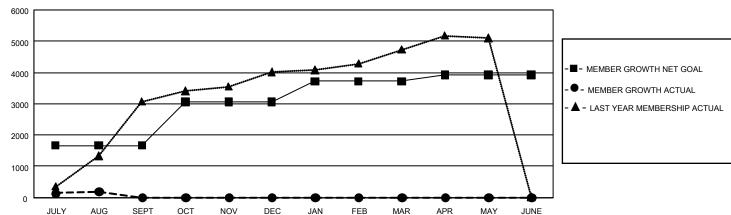

## GAT Constitutional Area 5 - China

REPORT DOES NOT INCLUDE CLUBS IN UNDISTRICTED AREAS.

| Clubs                 |               |           |               | Members               |                        |                         |                                                    |
|-----------------------|---------------|-----------|---------------|-----------------------|------------------------|-------------------------|----------------------------------------------------|
| RESULTS FOR 2021-2022 |               |           |               | RESULTS FOR 2021-2022 |                        |                         |                                                    |
| QUARTER               | NEW CLUB GOAL | NEW CLUBS | DROPPED CLUBS | QUARTER               | BER GROWTH NET<br>GOAL | MEMBER GROWTH<br>ACTUAL | DROPPED<br>MEMBERS ACTUAL<br>(including transfers) |
| JULY/AUG/SEPT         | 42            | 5         | 2             | JULY/AUG/SEPT         | 1668                   | 722                     | 312                                                |
| OCT/NOV/DEC           | 42            | 0         | 0             | OCT/NOV/DEC           | 1398                   | 0                       | 0                                                  |
| JAN/FEB/MAR           | 48            | 0         | 0             | JAN/FEB/MAR           | 651                    | 0                       | 0                                                  |
| APR/MAY/JUNE          | 51            | 0         | 0             | APR/MAY/JUNE          | 202                    | 0                       | 0                                                  |